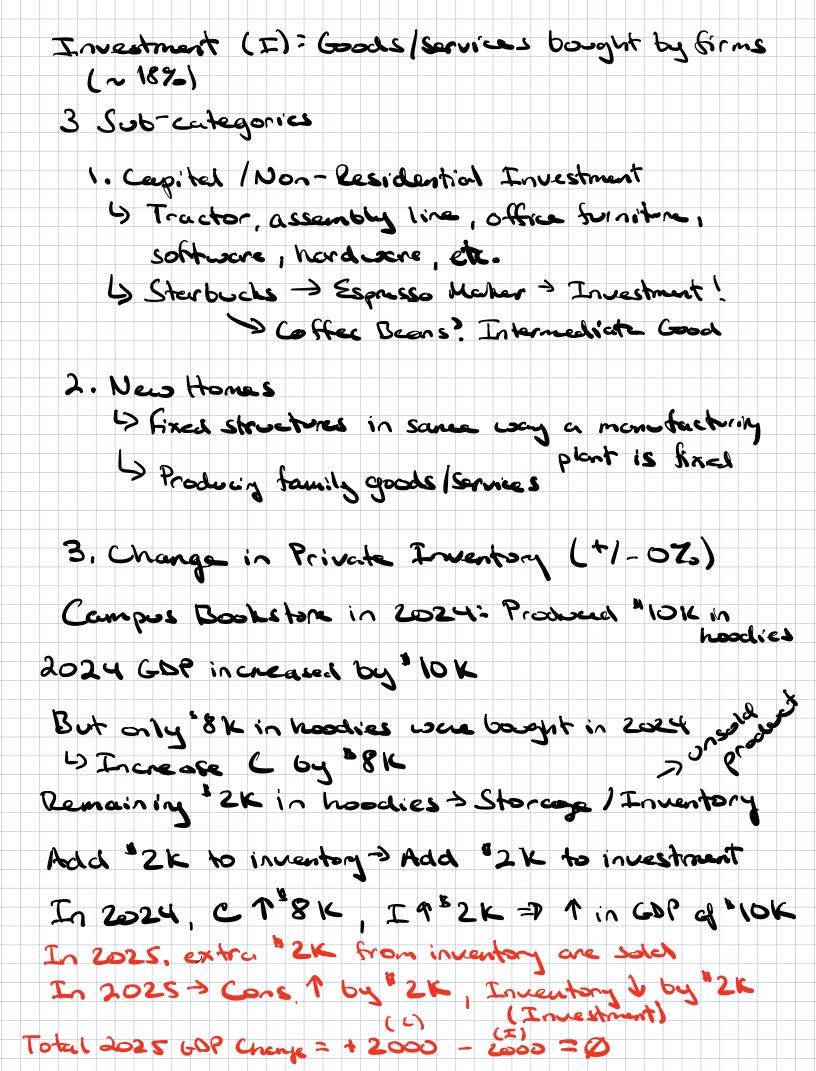

Measuring GDP: Buneau of Economic Haalysis Categorise GDP Components: Expenditure Approach 1. Consumption (C): purchases by how seholds 2. Investment (I): purchases by films 13 firm is final user -> machines intermedicite good: persed on in productor 12 tires on car -> do not count 3. Government Purchases (G): Bought by government 4. Net Exports (NX) = Exports (X) - Imports (M) Goods leasing Seco arriving returning > money is leaving Add to GDP Subtract Imports in GDP